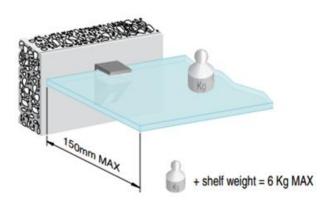

## Advantages/Benefits

- ✓ An oval hole positioned on the upper bracket allows vertical adjustment (+2, -2mm).
- ✓ The soft element made of engineering plastic positioned on the upper and the lower bracket guarantees perfect adhesion to the shelf, preventing accidental removal of the shelf.
- ✓ The system's solid structure guarantees a load capacity of 6 kg, including the weight of the glass shelf, for each support with a shelf 150 mm deep.
- ✓ The two available finishes (satin nickel and bright chrome) will add a touch of elegance and distinction to your room.
- ✓ A locking device allows the glass to be firmly in place.