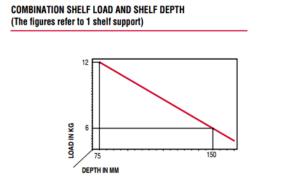

## Advantages/Benefits

- ✓ An oval hole positioned on the upper bracket allows vertical adjustment (+2, -2mm).
- ✓ The soft element made of engineering plastic positioned on the upper and the lower bracket guarantees perfect adhesion to the shelf, preventing accidental removal of the shelf.
- ✓ The system's solid structure guarantees a load capacity of 6 kg, including the weight of the glass shelf, for each support with a shelf 150 mm deep.
- ✓ The two available finishes (satin nickel and bright chrome) will add a touch of elegance and distinction to your room.
- ✓ A locking device allows the glass to be firmly in place.