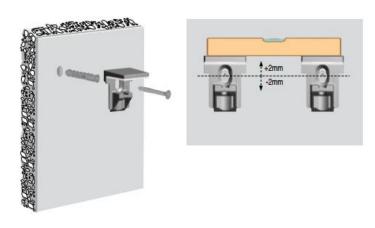

## Advantages/Benefits

- ✓ An oval hole positioned on the upper bracket allows vertical adjustment (+2, -2mm).
- ✓ The soft element made of engineering plastic positioned on the upper and the lower bracket guarantees perfect adhesion to the shelf, preventing accidental removal of the shelf.
- ✓ The system's solid structure guarantees a load capacity of 6 kg, including the weight of the glass shelf, for each support with a shelf 150 mm deep.
- ✓ The two available finishes (satin nickel and bright chrome) will add a touch of elegance and distinction to your room.
- ✓ A locking device allows the glass to be firmly in place.