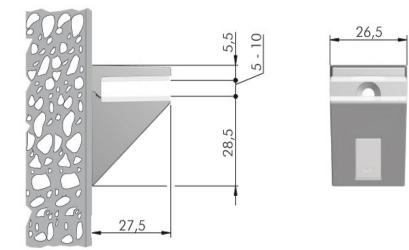

## KALABRONE MINI Glass Shelf Support

**Technical drawing & Assembly** 

| Product number | Load rating/support | Glass Thickness           | Finish        |
|----------------|---------------------|---------------------------|---------------|
| 162280140      | Max 6kg ( 13,2lbs)  | 5 to 10mm (3/16" to 3/8") | Bright Chrome |
| 162280185      | Max 6kg ( 13,2lbs)  | 5 to 10mm (3/16" to 3/8") | Satin Nickel  |